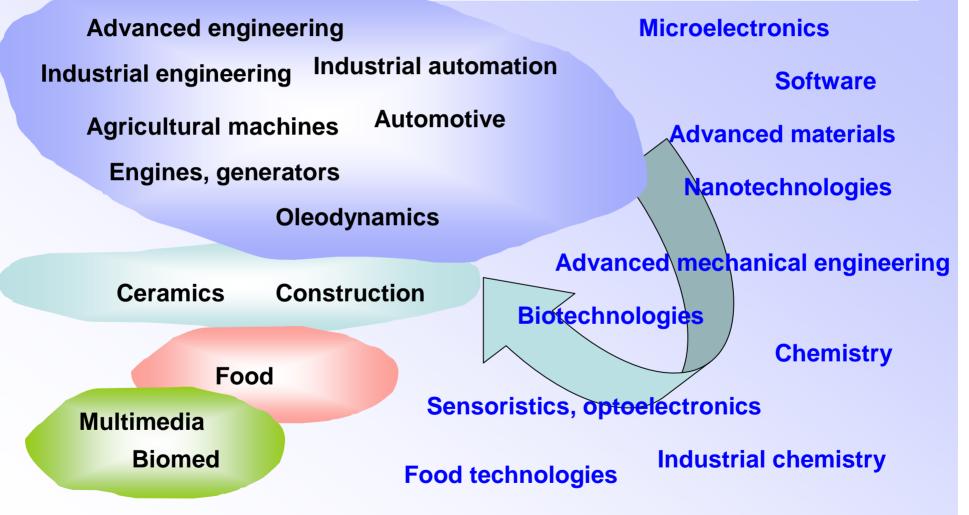

## Mapping clusters and knowledge resources

# Matching clusters and knowledge resources

|                                   | Mechanical and<br>Engineering<br>Clusters | Multimedia | Construction | Food | Traditional clusters | Energy,<br>Environment | Health   | Management,<br>labour,<br>organisation |
|-----------------------------------|-------------------------------------------|------------|--------------|------|----------------------|------------------------|----------|----------------------------------------|
| Microelectronics                  | <b>X</b>                                  |            |              |      |                      |                        | <b>x</b> |                                        |
| Sensoristics,<br>Optoelectronics  | x                                         |            |              |      |                      |                        | x        |                                        |
| Nanotechnologies                  | ∖ x                                       |            | X            | ×    |                      |                        | Х        |                                        |
| Advanced materials                | X                                         |            | X \          |      |                      |                        | X        |                                        |
| Advanced engineering              | / X                                       |            |              |      |                      |                        | X        |                                        |
| Software                          | / X /                                     | <b>x</b> / |              | X    |                      | x \                    |          |                                        |
| Industrial chemistry              | <b>X</b>                                  |            | X            |      | X (                  | x                      |          |                                        |
| Chemistry                         |                                           |            | X /          |      | X                    | x                      | x \      |                                        |
| Biotechnologies                   |                                           |            |              | X    |                      | X                      | X        |                                        |
| Food technologies                 |                                           |            |              | Х    |                      |                        | $\geq$   |                                        |
| Humanistic and Social<br>Sciences |                                           | x          | X            | X    | X                    |                        |          | х                                      |
|                                   |                                           |            |              |      |                      |                        |          |                                        |